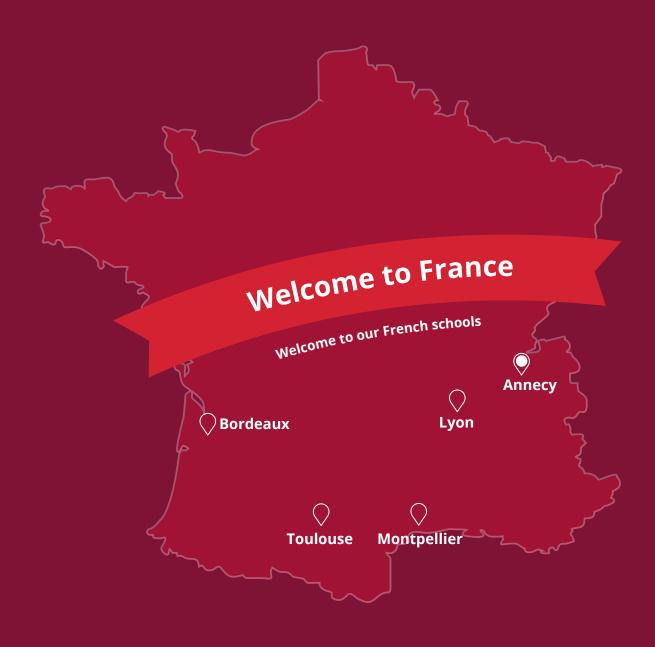

## Compose your training programme according to your needs and desires

- Choose a General French course: **«Essential»**, **«Standard»**, **«Intensive»** or **«Super Intensive»**.
- 2 Add, if necessary, **options** to suit your project.
- Opt for *«thematic courses, workshops or additional services»* according to your wishes.