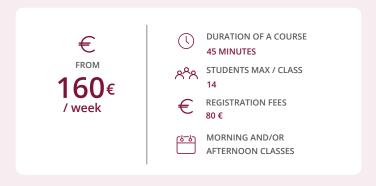

#### **Choose a general French course**

|                          | Programme <b>ESSENTIAL</b> | Programme <b>STANDARD</b> | Programme INTENSIVE | Programme SUPER INTENSIVE |
|--------------------------|----------------------------|---------------------------|---------------------|---------------------------|
| General French lessons   | 15                         | 15                        | 15                  | 30                        |
| General French workshops | -                          | 6                         | 10                  | 10                        |
| TOTAL LESSONS/WEEK       | 15                         | 21                        | 25                  | 40                        |
| FROM                     | 160 €                      | 210 €                     | 250 €               | 370 €                     |
| Included in the training |                            |                           |                     |                           |
| Tutorat                  | <b>✓</b>                   | <b>✓</b>                  | <b>✓</b>            | <b>✓</b>                  |
| KLF mobile app           | <b>✓</b>                   | <b>~</b>                  | <b>~</b>            | <b>~</b>                  |
| Student Roadbook         | <b>~</b>                   | <b>~</b>                  | ~                   | ~                         |
| Prices per week          |                            |                           |                     |                           |
| From 1 to 4 week(s)      | 170 €                      | 240 €                     | 280 €               | 410€                      |
| From 5 to 12 weeks       | 170 €                      | 230 €                     | 270 €               | 390€                      |
| From 13 to 24 weeks      | 165 €                      | 220€                      | 260 €               | 380€                      |
| 25+ weeks                | 160 €                      | 210€                      | 250 €               | -                         |

#### Durée d'une leçon :

45 minutes

#### Number of students per class:

12 on average, 14 students maximum.

#### Organization of the timetable:

Courses in the mornings and afternoons for adults only.

#### **Enrolment procedure:**

- Registration fee: 80€ (non refundable)
- Payment of a deposit of 200€ to validate the registration
- For all registrations requiring a visa or a residence permit, and in order to receive an invitation letter, the deposit at the time of booking is 30% of the course fee.